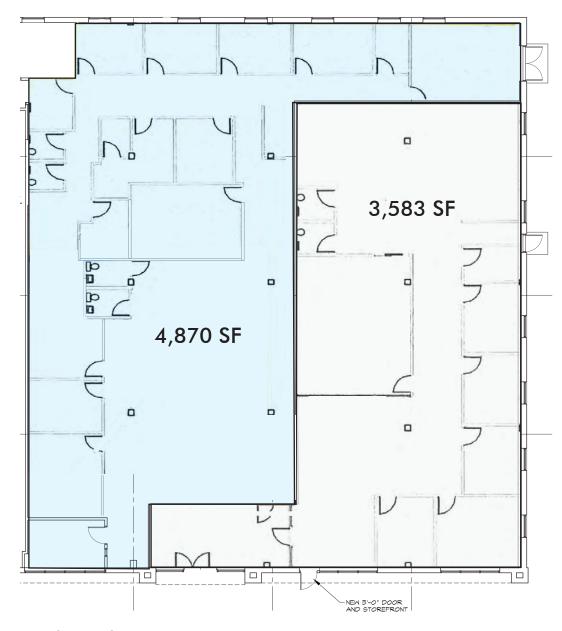

### 11204 DAVENPORT STREET :: OMAHA, NEBRASKA 68154

- Space available:
  - 3,583 SF \_\_\_\_Suites can be combined: 8,453 SF 4,870 SF
- Lease rate: \$12.25 PSF, NNN
- Office/Retail building with excellent visibility
- One block away from Dodge Street and interstate access
- New concrete parking lot and sidewalk
- Building signage available
- Several restaurants, new TD Ameritrade headquarters, hotels and other area amenities within one mile

## 11204 DAVENPORT STREET OFFICE RETAIL FOR LEASE

OMAHA, NEBRASKA 68154

FLOOR PLAN TOTAL SPACE AVAILABLE: 8,453 SF

FOR MORE
INFORMATION
PLEASE
CONTACT