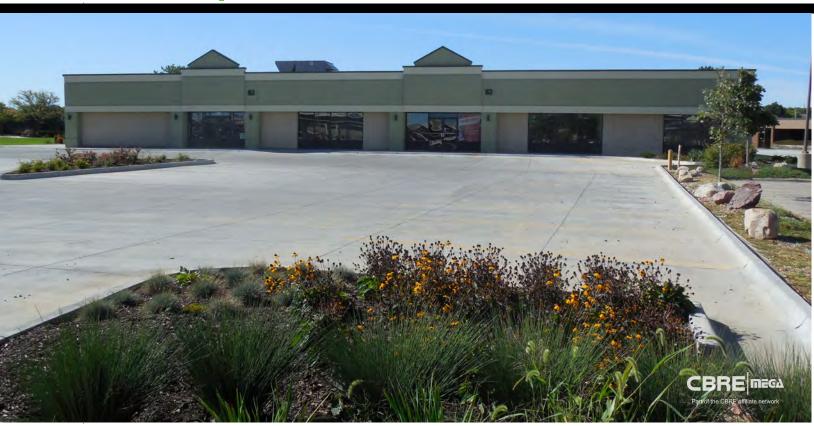

### OFFICE | RETAIL SPACE FOR LEASE

### 11204 DAVENPORT STREET :: OMAHA, NEBRASKA 68154

- Space available:
  - 3,583 SF \_\_\_\_Suites can be combined: 8,453 SF 4,870 SF
- Lease rate: \$12.25 PSF, NNN
- Office/Retail building with excellent visibility
- One block away from Dodge Street and interstate access
- New concrete parking lot and sidewalk
- Building signage available
- Several restaurants, new TD Ameritrade headquarters, hotels and other area amenities within one mile