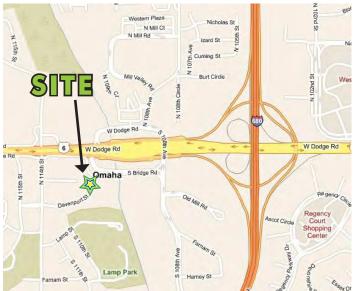

### 11204 DAVENPORT STREET OFFICE RETAIL FOR LEASE

OMAHA, NEBRASKA 68154

**AERIAL** 

MAP

FOR MORE
INFORMATION
PLEASE
CONTACT