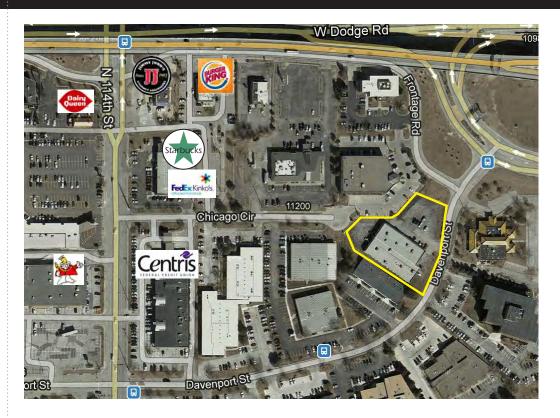

### 11204 DAVENPORT STREET OFFICE RETAIL FOR LEASE

OMAHA, NEBRASKA 68154

**AERIAL** 

MAP

FOR MORE
INFORMATION
PLEASE
CONTACT