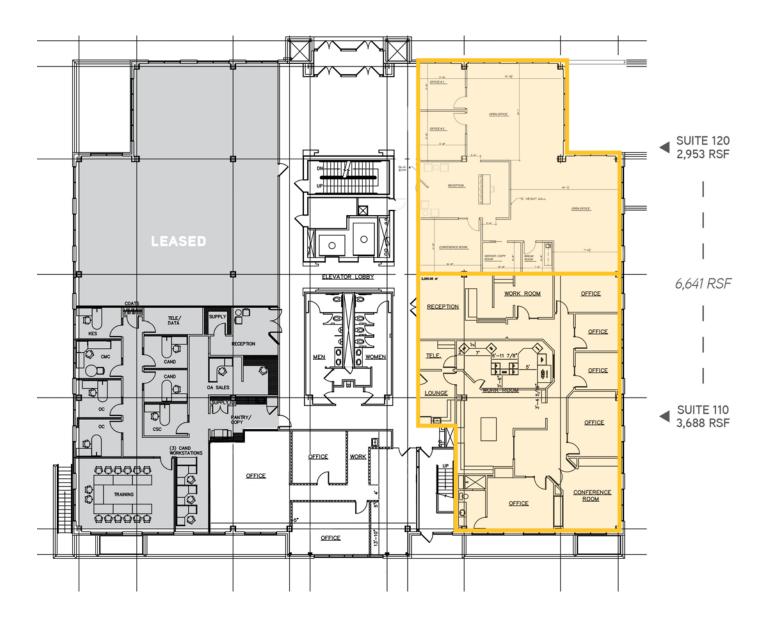

# of Floors: Four (4) Restrooms: Two (2) Per Floor

**Elevators:** Parking: 4.2:1,000 Two (2)

> Suite #: SF Available:

110 3,688 RSF Length of Lease: 5-10 Years 120 2,953 RSF TI Allowance: Negotiable 310 2,374 RSF **Rent Escalator:** Negotiable

### Floor plan - First floor