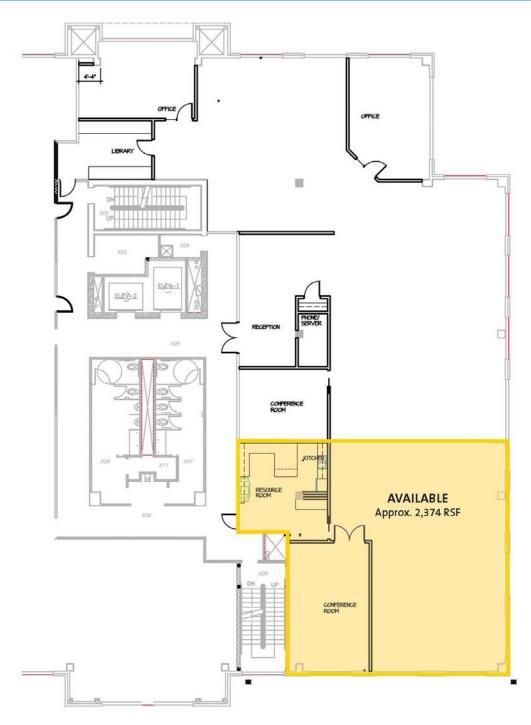

# of Floors: Four (4) Restrooms: Two (2) Per Floor

**Elevators:** Parking: 4.2:1,000 Two (2)

> Suite #: SF Available:

110 3,688 RSF Length of Lease: 5-10 Years 120 2,953 RSF TI Allowance: Negotiable 310 2,374 RSF **Rent Escalator:** Negotiable

### Floor plan - Suite 310